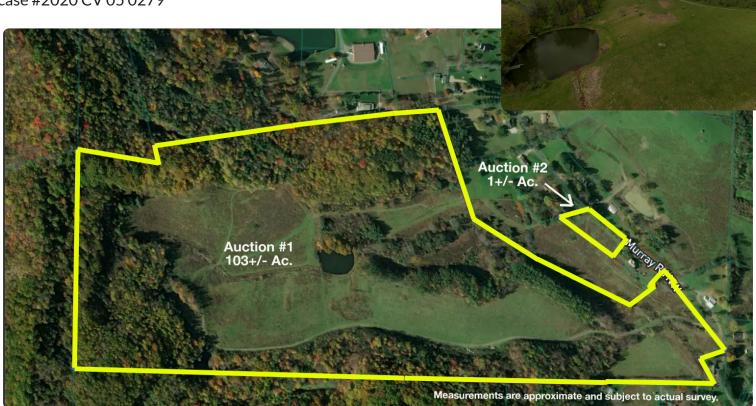

## **Murray Auction Auction #1: 103+/- Acre Hideaway Auction #2: 1+/- Acre Tract**

**DOVER TWP. - DOVER SCHOOLS - TUSCARAWAS COUNTY** 

On-Site And Online Bidding Available

ALL SELLS ONLINE OR ON-SITE. LOCATION:

## Murray Rd., Dover, OH 44622 Directions: SR 39 to SR 516, left on Murray Rd., property on left. Watch for KIKO signs.

Attention hunters & nature lovers! Rare opportunity to purchase a 103+/- acre hideaway in Dover Twp., Dover Schools. Very scenic, wooded, and open land with 3 small lakes. Convenient location just off I-77 with good driveway. Ideal home or cabin site and all owned mineral rights transfer. Also selling a 1+/- acre tract.